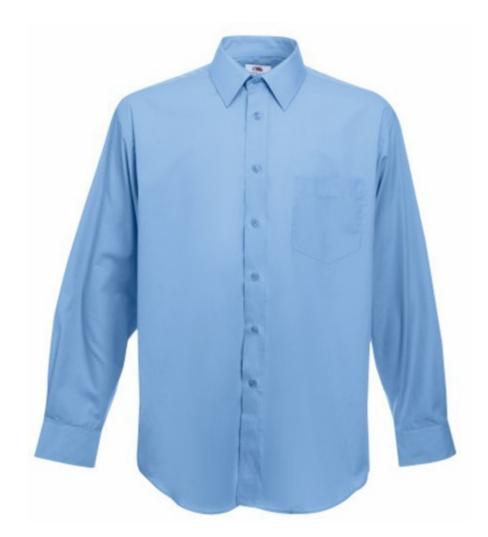

# FRUIT OF THE LOOM, POPLIN SHIRT, MEN'S LONG SLEEVE SHIRT, LIGHT BLUE, XL

### **Basic informations**

Size: XL

Package: 12 Length: 56 Width: 37 Height: 20 Size: XL

Color: Mid blue

## **Specification**

Fruit of the Loom, Poplin Shirt, Men's Long Sleeve Shirt, Light Blue, XL. Men's long sleeve business shirt, made up of 55% cotton and 45% polyester, normal cut, buttoned shirt colors, adequate collar colored shirt as well as cufflinks. Easy to maintain, not crowded. Branding: embroidery, flex, flock